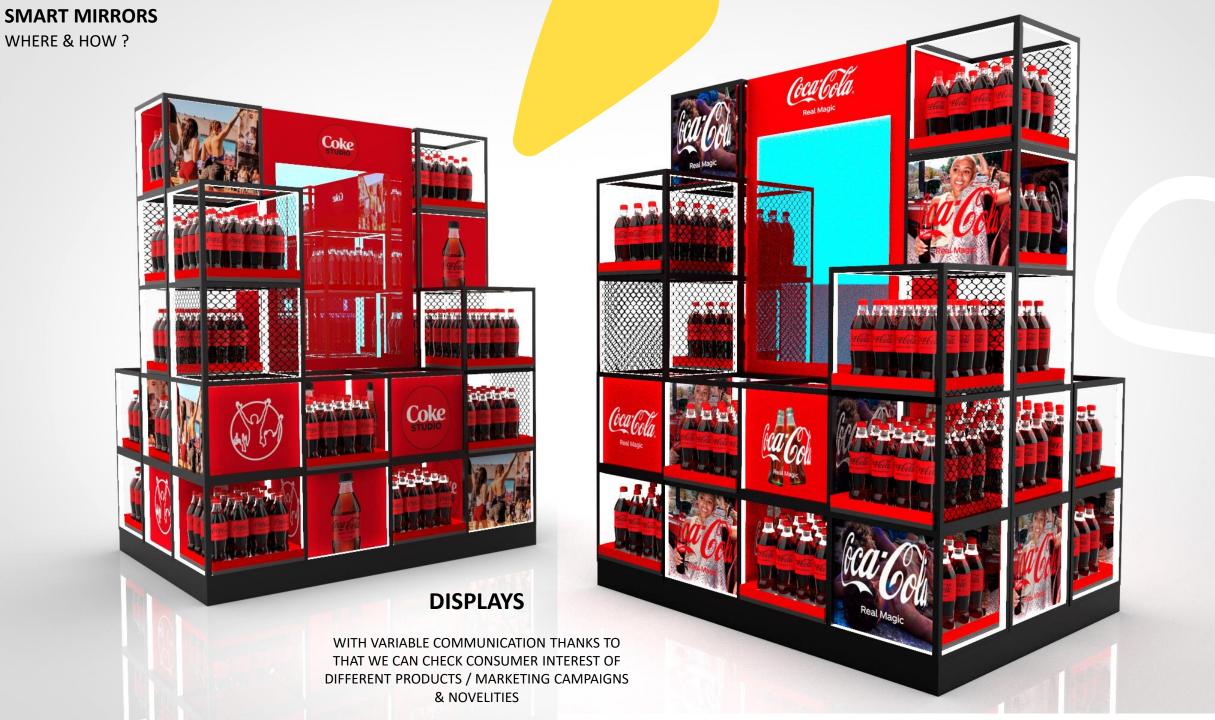

### DISPLAYS

MIRRORS OPTICALLY INCREASE SPACE & BECOME AN AFFECTIVE SALES SPACE