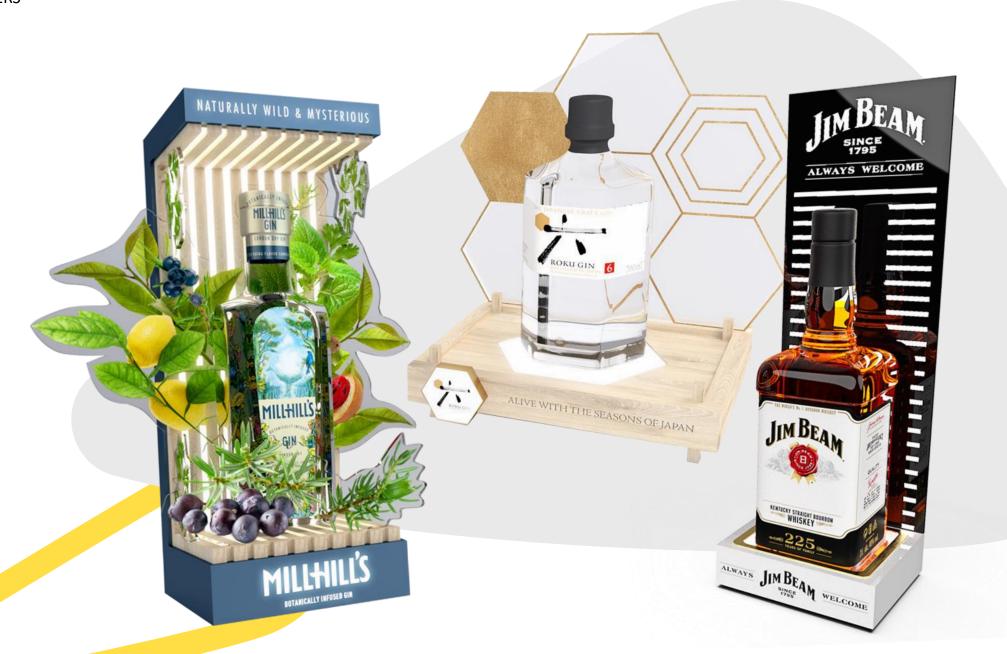

### **Awards**

We are awarded for our work!

Pos Stars 2021 Category Design of the Year / Grand Prize Bulldog spectacular exhibition

BULLDOG

Pos Stars 2022 Category Beverages / Grand Prize: Energy Zone

**Category Food / Grand Prize:** Bonduelle exposition

Bonduelle

NATURALLY WILD & MYSTERIOUS

MILLH

Honourable mention: Millhill's counter display

INSTER .

MUNSTER